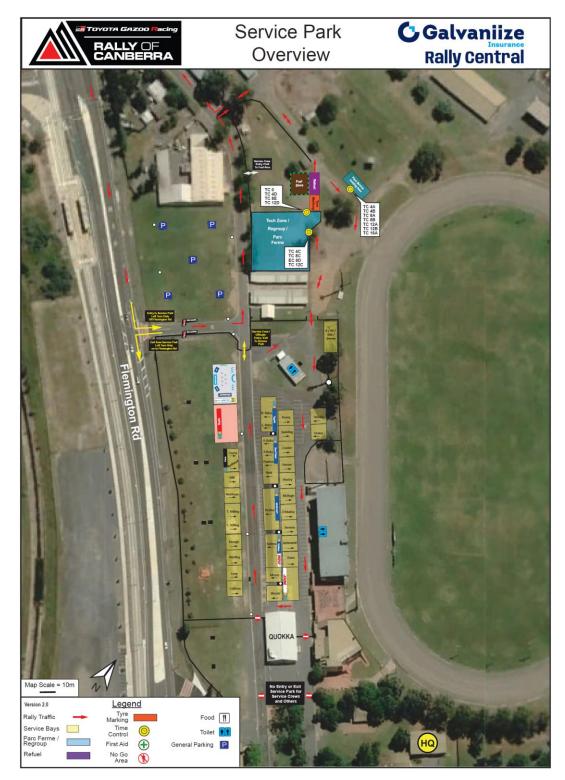

# **Instructions to Service Park**

| DISTANCE<br>TOTAL PARTIAL | DIRECTION | INFORMATION                            | DISTANCE<br>REGRESS |
|---------------------------|-----------|----------------------------------------|---------------------|
| 0,000,00                  |           | From Rally<br>Show TR<br>Genge St      | 6,10                |
| 0,180,18                  | 2         | TL at XR<br>Cooyong St                 | 5,92                |
| 0,44 0,26                 | 3         | TR at XR<br>Northbourne<br>Ave<br>FMR  | 5,66                |
| 4,46 4,02                 |           | SO                                     | 1,64                |
| 5,430,97                  | 5         | BL                                     | 0,67                |
| 5,540,11                  | 6         | TL at TJ<br>Flemington Rd              | 0,56                |
| 6,100,56                  |           | TR, through<br>Gate to<br>Service Park | 0,00                |