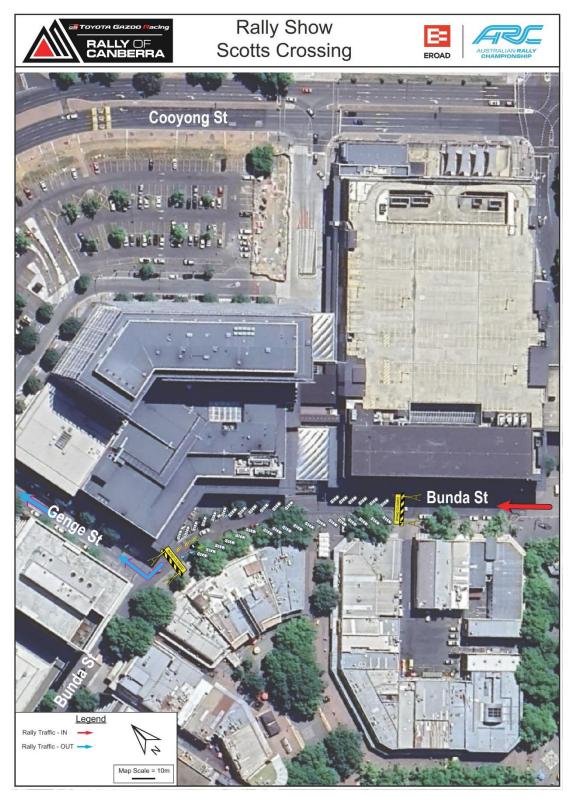

## **ATTACHMENT 4 RALLY SHOW**

Crews will assemble in the service park at the ARC podium and depart in groups of 5.

### Further details to follow

Page 8 | 10

|                       |     |                                | _                   |
|-----------------------|-----|--------------------------------|---------------------|
| DISTANCE<br>TOTAL PAR |     | INFORMATION                    | DISTANCE<br>REGRESS |
| 0,000,                |     | TL at TJ<br>Flemington Rd      | 6,55                |
| 0,620,                |     | TR at TJ<br>Northbourne<br>Ave | 5,93                |
| 1,681,                | ,06 | SO<br>FMR                      | 4,87                |
| 5,684,                |     | TL at XR<br>Cooyong St         | 0,87                |
| 6,300,                | .62 | TR at XR                       | 0,25                |
| 6,480,                |     | TR at TJ<br>Bunda St           | 0,07                |
| 6,550,                | ,07 | Rally Show<br>Entry            | 0,00                |

# **Instructions to Rally Show**